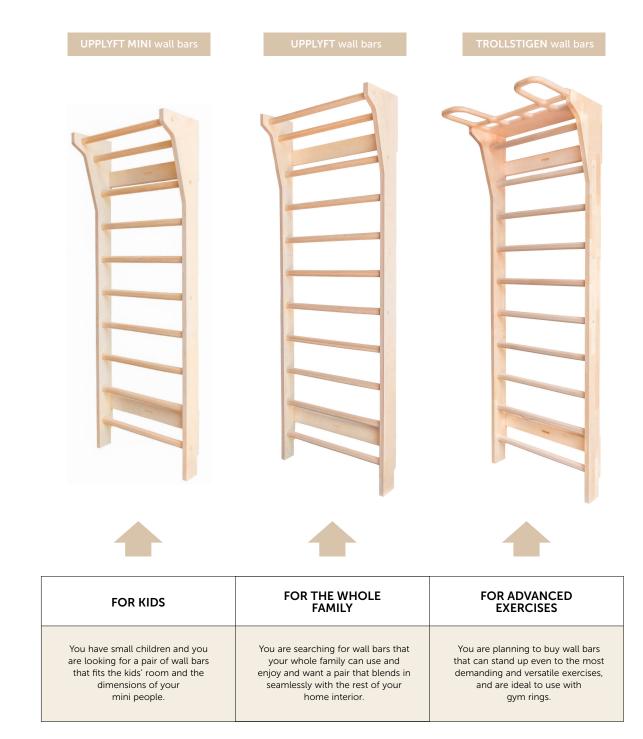

## HOW TO CHOOSE THE RIGHT WALL BARS FOR YOUR NEEDS?

### What do you want from your new wall bars?

We always recommend considering your personal needs when choosing a pair of wall bars.

If you are looking for wall bars that are optimal especially for small children we recommend to opt for the UPPLYFT MINI due to their sizing. For more advaced climbers and older children the regular UPPLYFT wall bars might be a better choice as their height may provide challenges and fun for longer. For those who are searching for wall bars that suit the whole family and especially workout purposes we recommend choosing the UPPLYFT or TROLLSTIGEN wall bars.

## Can adults use UPPLYFT MINI wall bars?

Yes, adults can also use the UPPLYFT MINI wall bars as their maximum weight limit is 150 kg. However, the children's version is a little bit shorter in height and width and the distance between rungs is also shorter than in the adult sized wall bars. These might affect or limit the type of workouts that you are able to perform, but there is no other reason why adults couldn't use them as well!

# What is the biggest difference between UPPLYFT and TROLLSTIGEN wall bars?

The biggest difference between UPPLYFT and TROLLSTIGEN wall bars is in their upper section. Due to TROLLSTIGEN's specially designed upper handles they enable more versatile exercises, such as different kinds of pull-ups. The upper section's distance from the frame makes TROLLSTIGEN wall bars also an ideal choice when you want to combine your wall bars with our HJØRUND gym rings.

### UPPLYFT MINI wall bar

### **UPPLYFT** wall bars

### TROLLSTIGEN wall bars

• Best for children under the age of 7 years.

• Dimensions are smaller than in adult sized wall bars.

• Fits best the scale of other children's furniture.

• Our best selling wall bars.

- Basic model that serves the needs of the whole family.
- Blends in seamlessly with the home interior.

- Best for a large variety of advanced exercises.
- Best for doing pull-ups and chin-ups.
- Ideal for combining with HJØRUND gym rings.