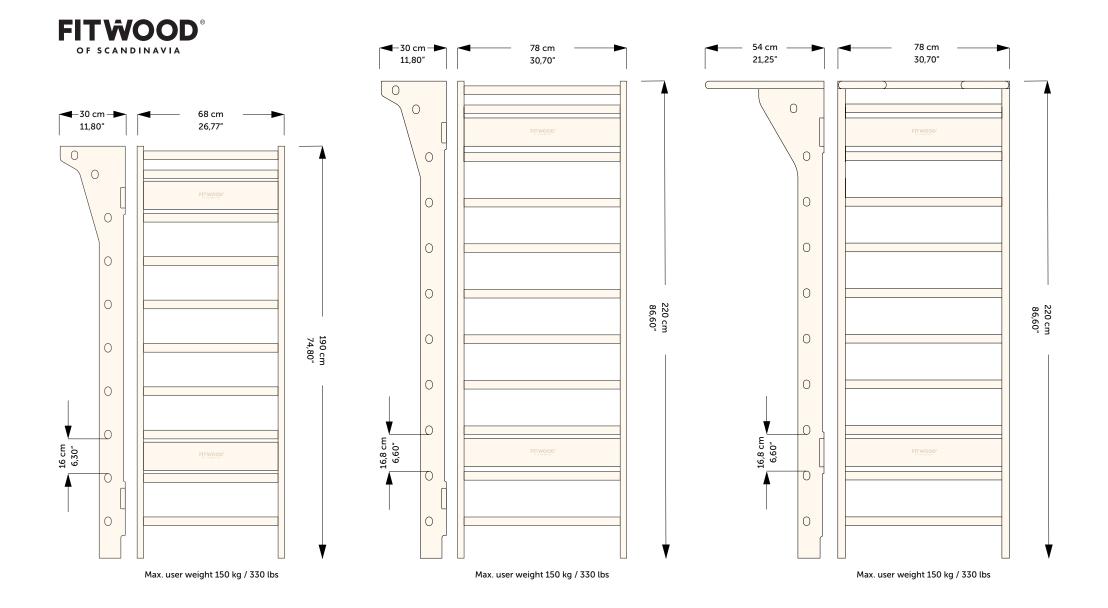

## Can adults use UPPLYFT MINI wall bars?

Yes, adults can also use the UPPLYFT MINI wall bars as their maximum weight limit is 150 kg. However, the children's version is a little bit shorter in height and width and the distance between rungs is also shorter than in the adult sized wall bars. These might affect or limit the type of workouts that you are able to perform, but there is no other reason why adults couldn't use them as well!

# What is the biggest difference between UPPLYFT and TROLLSTIGEN wall bars?

The biggest difference between UPPLYFT and TROLLSTIGEN wall bars is in their upper section. Due to TROLLSTIGEN's specially designed upper handles they enable more versatile exercises, such as different kinds of pull-ups. The upper section's distance from the frame makes TROLLSTIGEN wall bars also an ideal choice when you want to combine your wall bars with our HJØRUND gym rings.